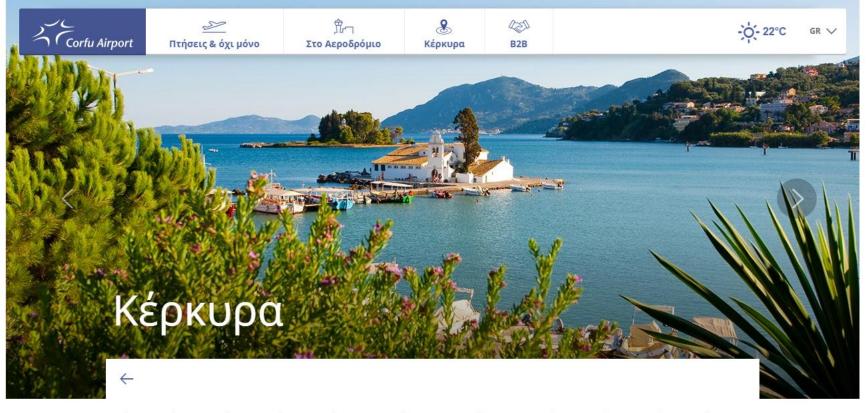

### **Destination Marketing**

«Κάπου μεταξύ της Καλαβρίας και της Κέρκυρας, αρχίζει το πραγματικό μπλε… Μια χερσόνησος που αποκόπηκε κατακόκκινη και διάπυρη και πάγωσε στην Ανταρκτική λάβα…». Έτσι ξεκινάει «Η σπηλιά του Πρόσπερου», το βιβλίο του Λόρενς Ντάρελ, που εκδόθηκε αρχικά το 1945 και λένε πως έκανε διάσημη την Κέρκυρα. Υπερβολικός ισχυρισμός ως προς το αποτέλεσμα, σύμφωνα με τη γνώμη κάποιων, αλλά ακόμα κι έτσι, το «Κορίτσι των Ιονίων» δεν θα μπορούσε να ελπίζει σε χρονογράφο πιο ταιριαστό, που με ικανότητα συγγραφικής σαγήνης και εξισορροπώντας άψογα την περιγραφική πρόζα με την ιστορική λεπτομέρεια ανυψώνει σε υπερθετικό βαθμό το τοπίο αλλά και την αληθινή ψυχή της Κέρκυρας.

Εβδομήντα πέντε χρόνια μετά, φαίνεται ότι το πνεύμα του ορκισμένου Κερκυραίου Βρετανού θα είναι πάντα εκεί: πέρυσι, το νησί βρέθηκε ξανά στο επίκεντρο του ενδιαφέροντος των Βρετανών, οι "Durrells" έγιναν τηλεοπτική σειρά -που αποδείχθηκε βούτυρο στο ψωμί του βρετανικού ITV- με πάνω από 6 εκατομμύρια τηλεθεατές, πυροδοτώντας έτσι ένα νέο τσουνάμι Βρετανών. Λεγεώνες ταξιδιωτών για «Διακοπές στην Κέρκυρα», σ' ένα ιδιότυπο προσκύνημα στις «Μικρές Αιωνιότητες» του Ντάρελ, αλλά και κάποια διάθεση περιέργειας ή σύγκρισης του τώρα με το μαγικό χθες της πένας και της κάμερας.