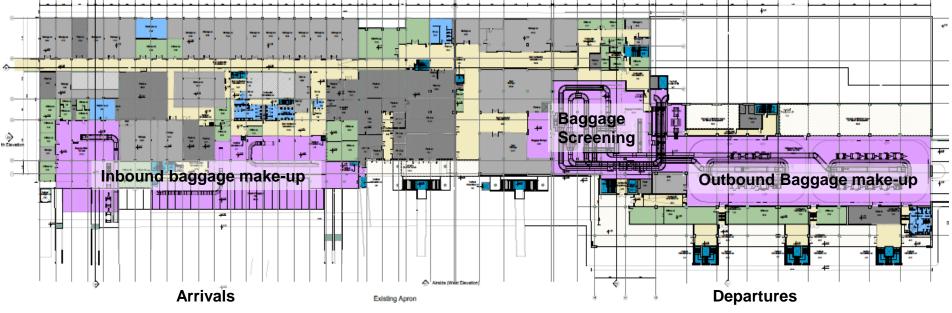

### CFU – Imminent works Basement

- Refurbishment of basement area.
- Domestic baggage make-up will be converted into inbound make-up.
- Existing outbound make-up area will be converted into HBS area.
- Remodeling, rearrangement and expansion of all MEP areas.

#### Basement

Cluster A