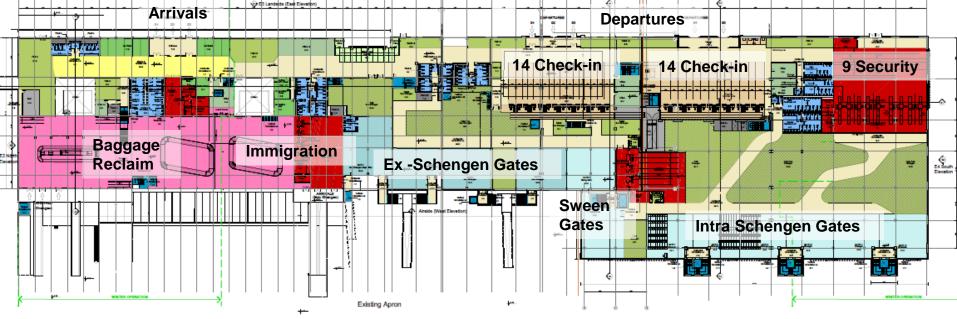

### CFU – Imminent works

### CFU – Imminent works Ground Floor

- In-depth refurbishment of ground floor area.
- Clear separation of arrival and departure process.
- Provision of a central security area.

- Remodeling, rearrangement and expansion of the Baggage Reclaim Area.
- Remodeling, rearrangement and expansion of the check-in area.

### **Ground floor**