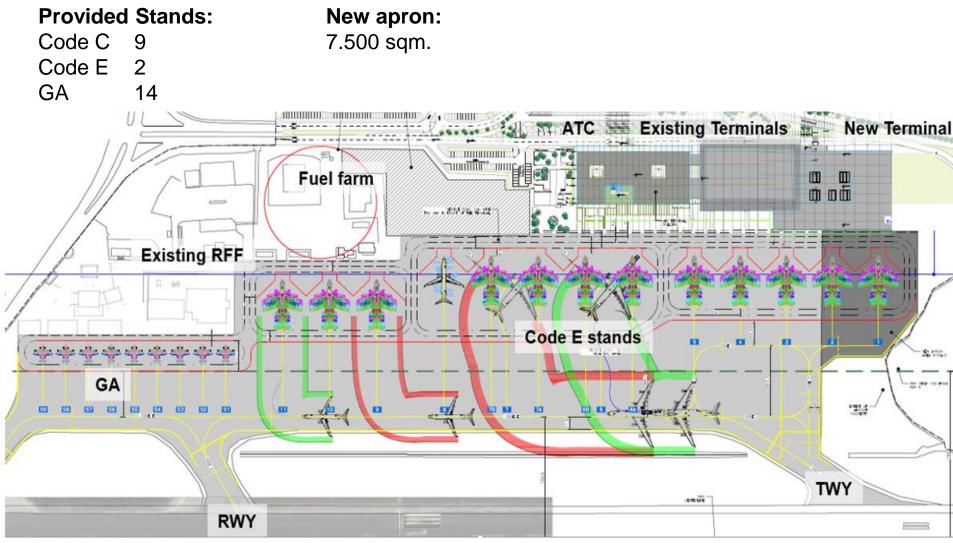

### Basic numbers in comparison to existing situation

| CFU                 | Existing<br>2016 | Basic design<br>2026 | Delta |
|---------------------|------------------|----------------------|-------|
| Мрра.               | 2.438.016        | 3.045.763            | 25 %  |
| Two-way peak 90th   | 1.457            | 1.820                | 25 %  |
| One-way peak 30th   | 986              | 1.233                | 25 %  |
| One-way ATM peak    | 9                | 11                   | 22 %  |
| One-way ATM peak 3h | 7                | 9                    | 29 %  |
| Gross floor area    | 21.162sqm.       | 31.456sqm.           | 49 %  |
| Check-in counter    | 22               | 28                   | 27 %  |
| Security lanes      | 6                | 9                    | 50 %  |
| Gates total         | 9                | 12                   | 33 %  |
| Reclaim belts       | 3                | 3                    | 0 %   |
| AC stands           | 1E + 2D + 7C     | 2E + 9C              | -     |