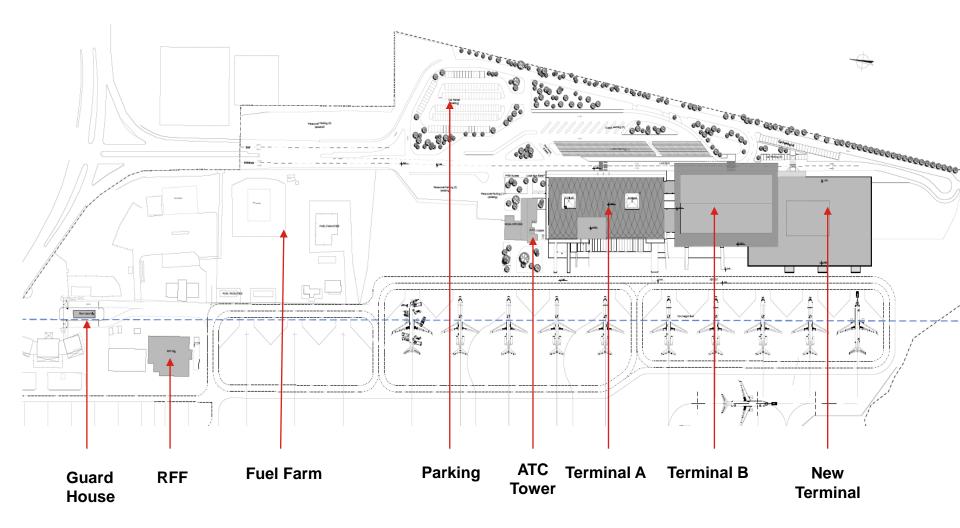

το τοπίο αλλά και την αληθινή ψυχή της Κέρκυρας.

Εβδομήντα πέντε χρόνια μετά, φαίνεται ότι το πνεύμα του ορκισμένου Κερκυραίου Βρετανού θα είναι πάντα εκεί: πέρυσι, το νησί βρέθηκε ξανά στο επίκεντρο του ενδιαφέροντος των Βρετανών, οι "Durrells" έγιναν τηλεοπτική σειρά -που αποδείχθηκε βούτυρο στο ψωμί του βρετανικού ITV- με πάνω από 6 εκατομμύρια τηλεθεατές, πυροδοτώντας έτσι ένα νέο τσουνάμι Βρετανών. Λεγεώνες ταξιδιωτών για «Διακοπές στην Κέρκυρα», σ' ένα ιδιότυπο προσκύνημα στις «Μικρές Αιωνιότητες» του Ντάρελ, αλλά και κάποια διάθεση περιέργειας ή σύγκρισης του τώρα με το μαγικό χθες της πένας και της κάμερας.

# Let's create together a new era for tourism in Kerkira!

# Gute Reise!

We make it happen

Fraport

Greece



## **CFU - Kerkira**







### CFU – Imminent works Overview





### CFU – Imminent works Fact sheet

| Major objects   | Terminal expansion and remodeling of existing Terminal<br>HBS inline screening<br>Refurbishment and upgrade of fire station<br>Reorganization and expansion of apron<br>Refurbishment of airside pavement |                                        |  |  |  |
|-----------------|-----------------------------------------------------------------------------------------------------------------------------------------------------------------------------------------------------------|----------------------------------------|--|--|--|
| Total area      | Existing terminal<br>Terminal expansion<br>Total