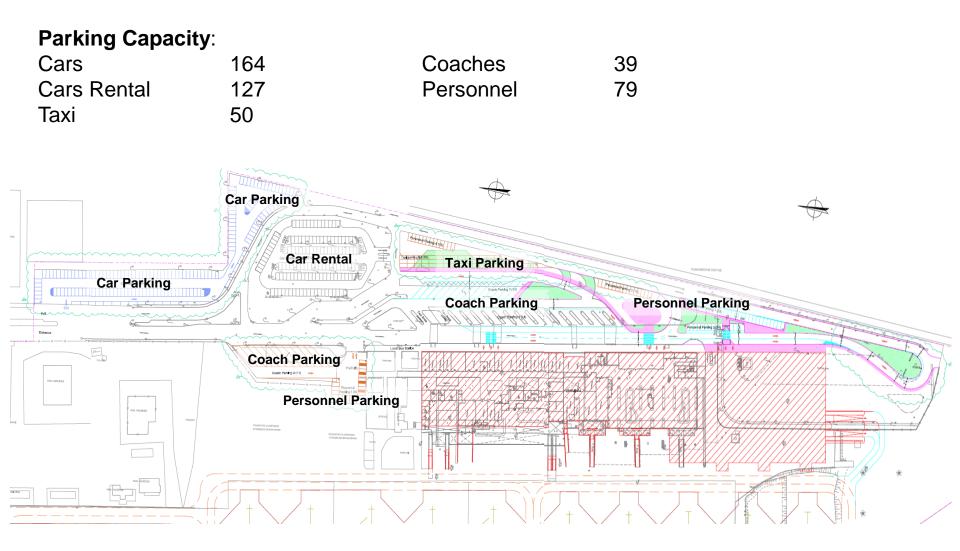

### CFU – Imminent works Fact sheet

| Major objects   | Terminal expansion and remodeling of existing Terminal<br>HBS inline screening<br>Refurbishment and upgrade of fire station<br>Reorganization and expansion of apron<br>Refurbishment of airside pavement |                                        |  |  |  |
|-----------------|-----------------------------------------------------------------------------------------------------------------------------------------------------------------------------------------------------------|----------------------------------------|--|--|--|
| Total area      | Existing terminal<br>Terminal expansion<br>Total                                                                                                                                                          | 21.162 sqm<br>10.294 sqm<br>31.456 sqm |  |  |  |
| Concession Area | Food & Beverage                                                                                                                                                                                           | 1.873 sqm + 261 sqm (outdoor)          |  |  |  |