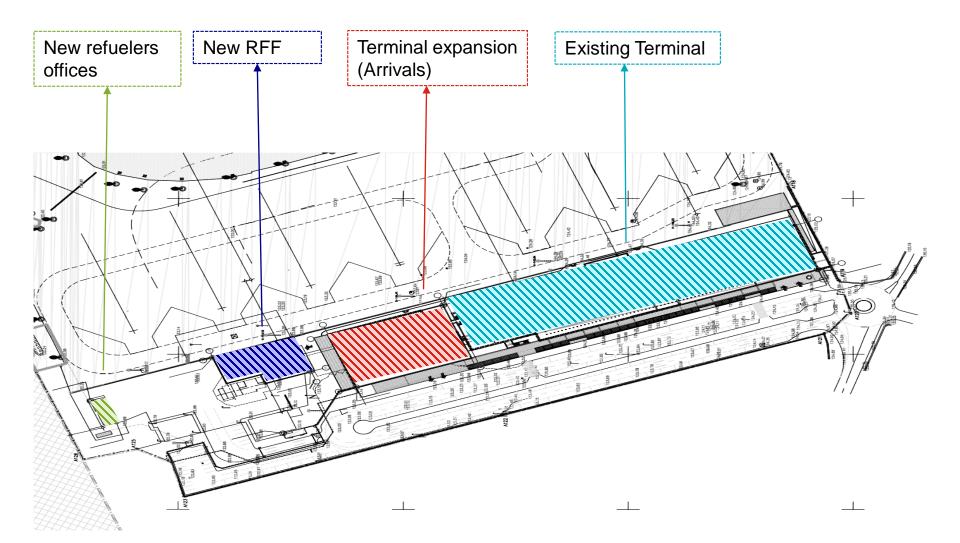

#### JMK – Imminent Works Fact Sheet

| Major interventions    | <ul> <li>Terminal complete remodeling and expansion to the northwest.</li> <li>Reconfiguration of BHS facilities and HB inline screening New Fire Fighting station</li> <li>Reorganization of curbside and landside parking areas</li> <li>Reorganization of apron and refurbishment of airside pavements</li> </ul> |                                   |  |  |
|------------------------|----------------------------------------------------------------------------------------------------------------------------------------------------------------------------------------------------------------------------------------------------------------------------------------------------------------------|-----------------------------------|--|--|
| Total area             | Existing terminal<br>Terminal expansion<br>Total                                                                                                                                                                                                                                                                     | 8959 sqm<br>4711 sqm<br>13670 sqm |  |  |
| <b>Concession Area</b> | Food & Beverage<br>Retail<br>Duty Free                                                                                                                                                                                                                                                                               | 1289 sqm<br>493 sqm<br>225 sqm    |  |  |
| <b>Delivery Date</b>   | Imminent Works                                                                                                                                                                                                                                                                                                       | September 2020                    |  |  |

#### JMK – Imminent Works New Rescue & Fire Fighting Station

- New RFF two-storey building, FRS Category 5-6, approx. 1140 sqm
- Parking area for five vehicles
- Pump station
- Command offices, meeting and training rooms, storage and maintenance areas
- Dormitories, kitchen and restrooms