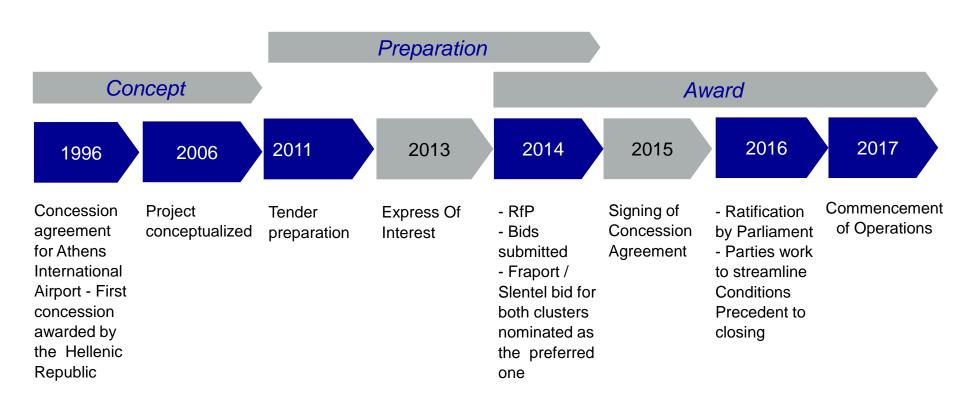

#### The Development of the Project

#### The Concession Project at a Glance

- 40-year concession of 14 regional airports
- Responsible for maintaining, operating, managing, upgrading and developing the 14 airports.
- €1.234 billion upfront concession fee
- Annual fixed concession fee of initially €22.9 million
- Variable annual concession fee of on average 28.5% of operational profit
- Total investment of €400 million in airport infrastructure until 2021
- At least 560 new direct job positions
- Greek state receiving approximately 10 billion euros by the end of the concession