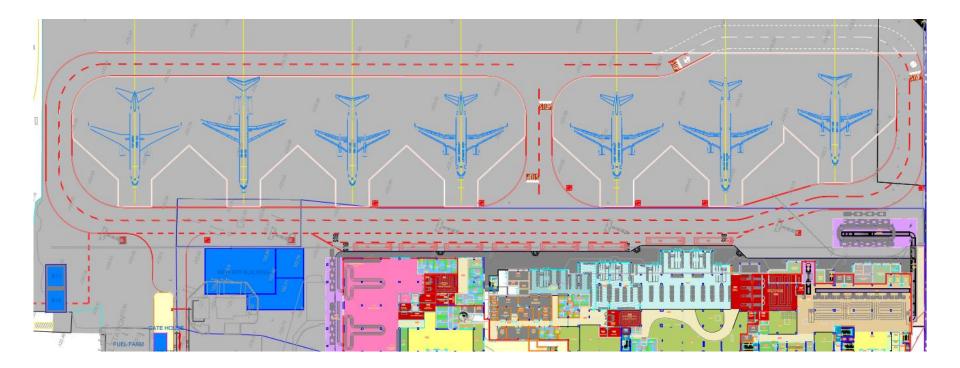

#### **Provided Stands:**

| Code C | 7 |
|--------|---|
| Code E | 0 |
| GA     | 3 |