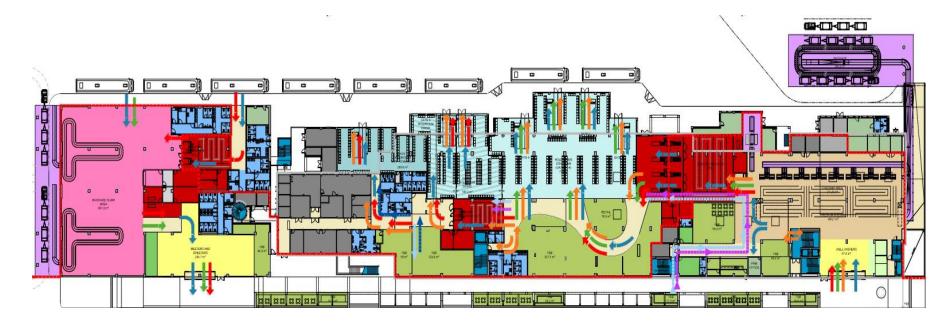

## JMK – Imminent Works, Terminal Building Ground Floor

- Complete refurbishment of the existing terminal and building expansion to the northwest.
- Separate arrivals and departure processes.
- Rearrangement and expansion of the check-in area.

- Centralized security check area.
- Expansion and remodeling of departure gates.
- Completely new BHS & HBS installations with new reclaim area.
- Expansion and enhancement of the commercial functions

## JMK – Imminent Works, Terminal Building First Floor

- Refurbishment of the first floor office area.
- Development of commercial (retail and F&B) and public areas.
- Development of CIP lounge.

### JMK – Imminent Works, Terminal Building Basement

- Complete refurbishment of the basement area.
- Installation of BHS & HBS facility.
- Rearrangement of public restrooms core.
- Remodeling and expansion of all ElectroMechanical installations.