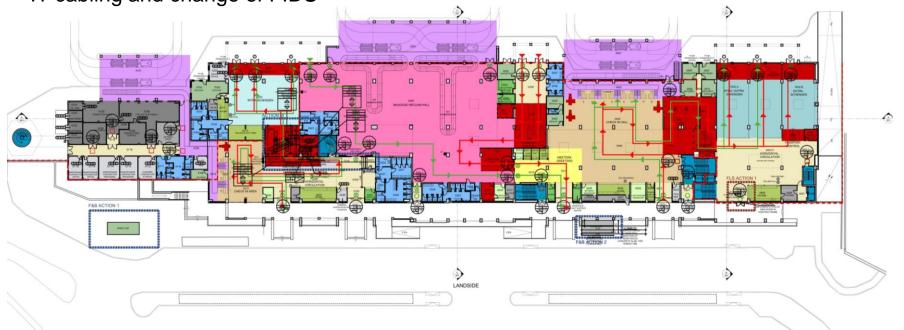

#### JMK – Transition phase

- Basic FLS actions (maintenance of evacuation routes, control of fire hazards).
- Deep cleaning of terminals and surrounding areas.
- Replacement of locks for offices and technical areas.
- Improvements of staff areas allocation.
- Repair of x-ray machines.
- IT cabling and change of FIDS

- Enhancement of restrooms (unclogging, replacement of worn fixtures, enhancement of ventilation etc.).
- Installation of defibrillators.
- Landside actions for parking access and utilization.
- Airside actions (rubber removal, markings, AGL inspection and repairs).