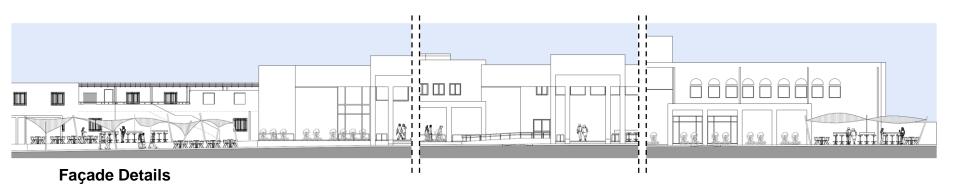

## JMK – Imminent Works, Terminal Building Ground Floor

- Complete refurbishment of the existing terminal and building expansion to the northwest.
- Separate arrivals and departure processes.
- Rearrangement and expansion of the check-in area.

- Centralized security check area.
- Expansion and remodeling of departure gates.
- Completely new BHS & HBS installations with new reclaim area.
- Expansion and enhancement of the commercial functions

## JMK – Imminent Works, Terminal Building First Floor

- Refurbishment of the first floor office area.
- Development of commercial (retail and F&B) and public areas.
- Development of CIP lounge.