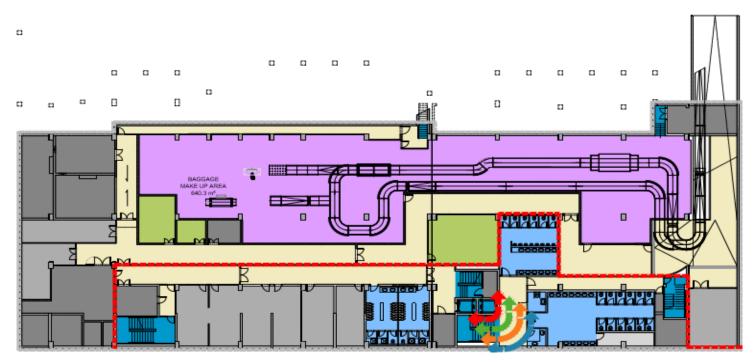

### JMK – Imminent Works, Terminal Building Basement

- Complete refurbishment of the basement area.
- Installation of BHS & HBS facility.
- Rearrangement of public restrooms core.
- Remodeling and expansion of all ElectroMechanical installations.