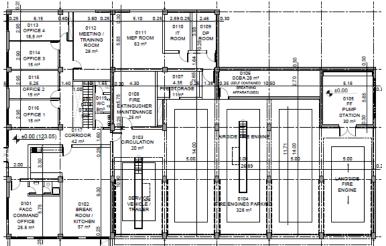

#### JMK – Imminent Works New Rescue & Fire Fighting Station

- New RFF two-storey building, FRS Category 5-6, approx. 1140 sqm
- Parking area for five vehicles
- Pump station
- Command offices, meeting and training rooms, storage and maintenance areas
- Dormitories, kitchen and restrooms