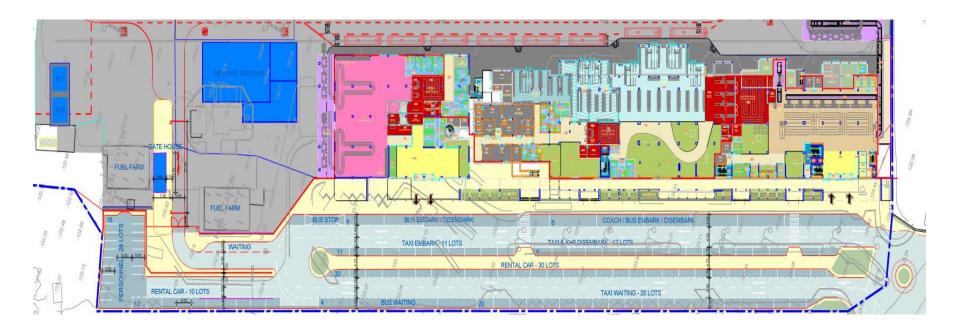

## JMK – Imminent Works Landside

#### **Parking Capacity:**

| Cars        | 65 |
|-------------|----|
| Cars Rental | 42 |
| Тахі        | 17 |