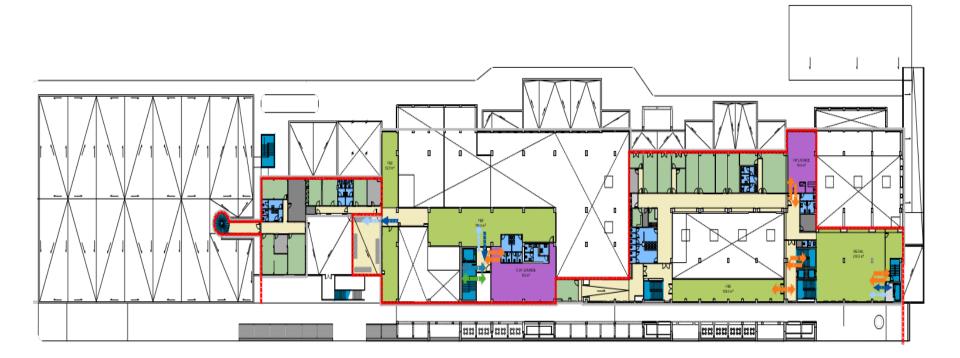

## JMK – Imminent Works, Terminal Building First Floor

- Refurbishment of the first floor office area.
- Development of commercial (retail and F&B) and public areas.
- Development of CIP lounge.