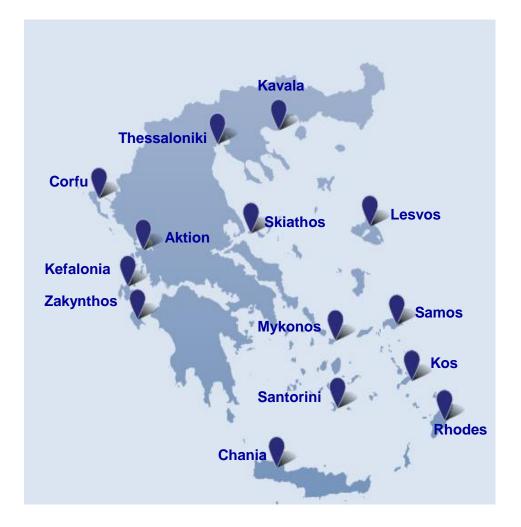

#### The Concession Project at a Glance

- 40-year concession of 14 regional airports
- Responsible for maintaining, operating, managing, upgrading and developing the 14 airports.
- €1.234 billion upfront concession fee
- Annual fixed concession fee of initially €22.9 million
- Variable annual concession fee of on average 28.5% of operational profit
- Total investment of €400 million in airport infrastructure until 2021
- At least 560 new direct job positions
- Greek state receiving approximately 10 billion euros by the end of the concession