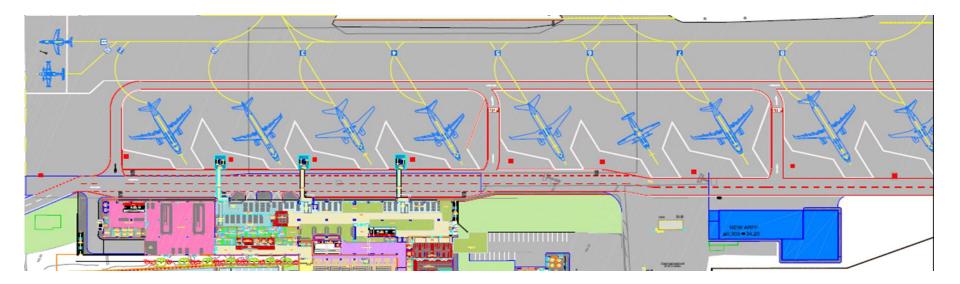

nctions
- Complete refurbishment of the Offices / ATC building





### JTR – Imminent Works, Terminal Building Level 0 (Basement)

- New BHS & HBS installations
- · Additional Departure Gates and security areas
- Expansion of the commercial functions
- New Electromechanical installations





#### **Detailed Plans for Construction Phases**





# JTR – Imminent Works, Terminal Building Elevations







Land- and Airside plastered façades, white and colored painted

#### JTR Airside Elevation







#### JTR – Imminent Works Landside

#### **Parking Capacity:**

| Cars        | 92 | Coaches | 20 |
|-------------|----|---------|----|
| Cars Rental | 45 |         |    |
| Тахі        | 18 |         |    |





#### JTR – Imminent Works Airside

#### **Provided Stands:**

Code C9Code E0GA2



# Gute Reise!

We make it happen

Fraport

Greece