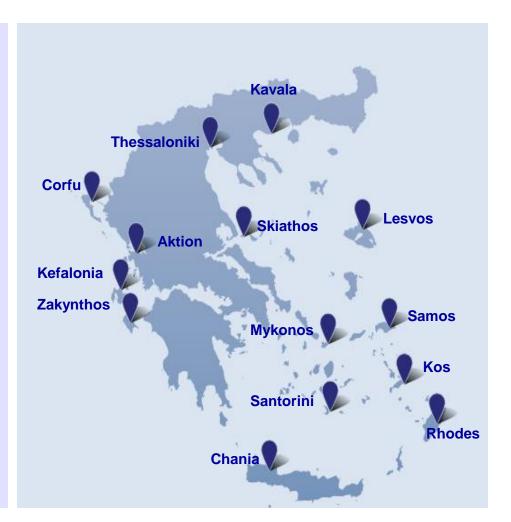

#### The Concession Project at a Glance

- 40-year concession of 14 regional airports
- Responsible for maintaining, operating, managing, upgrading and developing the 14 airports.
- €1.234 billion upfront concession fee
- Annual fixed concession fee of initially €22.9 million
- Variable annual concession fee of on average 28.5% of operational profit
- Total investment of €400 million in airport infrastructure until 2021
- At least 560 new direct job positions
- Greek state receiving approximately 10 billion euros by the end of the concession