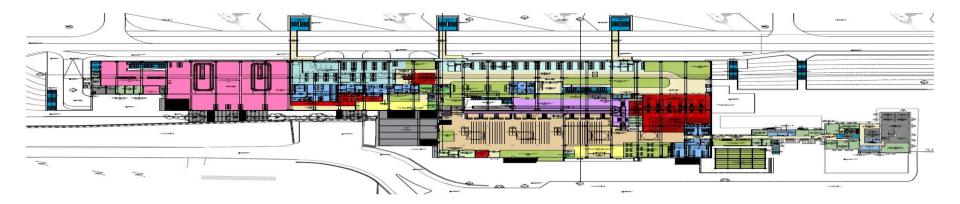

## JTR – Imminent Works, Terminal Building Level 1 (Ground Floor)

- Demolition and replacement of the bigger part of the existing terminal; expansion to the northwest
- Separate arrivals and departure processes
- Rearrangement and expansion of the check-in area
- Centralized security check area
- New BHS installations with new reclaim area

- Expansion and remodeling of departure gates
- Fixed passenger bridges for enhanced boarding process
- Expansion and enhancement of the commercial functions
- Complete refurbishment of the Offices / ATC building

### JTR – Imminent Works, Terminal Building Level 0 (Basement)

- New BHS & HBS installations
- · Additional Departure Gates and security areas
- Expansion of the commercial functions
- New Electromechanical installations