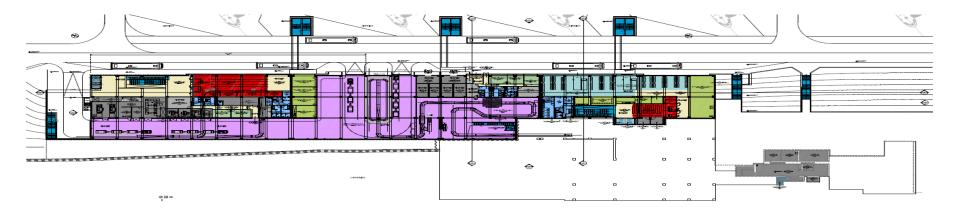

## JTR – Imminent Works, Terminal Building Level 1 (Ground Floor)

- Demolition and replacement of the bigger part of the existing terminal; expansion to the northwest
- Separate arrivals and departure processes
- Rearrangement and expansion of the check-in area
- Centralized security check area
- New BHS installations with new reclaim area

- Expansion and remodeling of departure gates
- Fixed passenger bridges for enhanced boarding process
- Expansion and enhancement of the commercial functions
- Complete refurbishment of the Offices / ATC building

### JTR – Imminent Works, Terminal Building Level 0 (Basement)

- New BHS & HBS installations
- · Additional Departure Gates and security areas
- Expansion of the commercial functions
- New Electromechanical installations