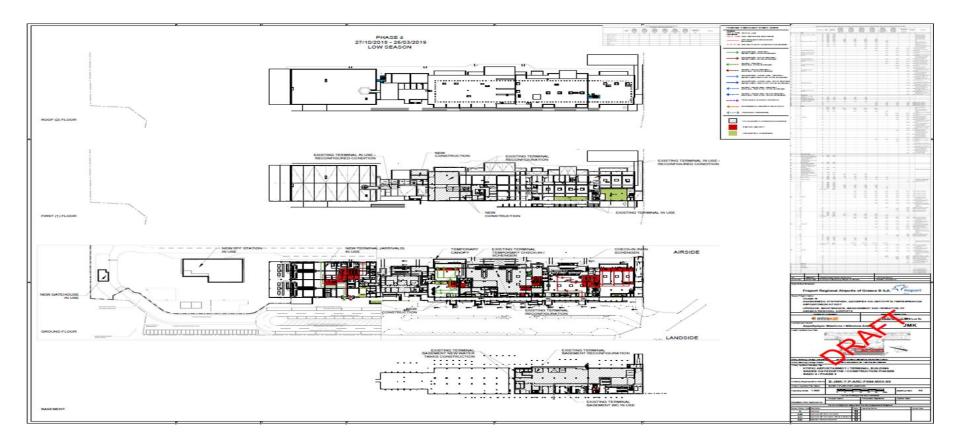

ding Level 1 (Ground Floor)

- Demolition and replacement of the bigger part of the existing terminal; expansion to the northwest
- Separate arrivals and departure processes
- Rearrangement and expansion of the check-in area
- Centralized security check area
- New BHS installations with new reclaim area

- Expansion and remodeling of departure gates
- Fixed passenger bridges for enhanced boarding process
- Expansion and enhancement of the commercial functions
- Complete refurbishment of the Offices / ATC building





### JTR – Imminent Works, Terminal Building Level 0 (Basement)

- New BHS & HBS installations
- · Additional Departure Gates and security areas
- Expansion of the commercial functions
- New Electromechanical installations





#### **Detailed Plans for Construction Phases**





# JTR – Imminent Works, Terminal Building Elevations







Land- and Airside plastered façades, white and colored painted

#### JTR Airside Elevation







#### JTR – Imminent Works Landside

#### **Parking Capacity:**

| Cars        | 92 | Coaches | 20 |
|-------------|----|---------|----|
| Cars Rental | 45 |         |    |
| Тахі        | 18 |         |    |





#### JTR – Imminent Works Airside

#### **Provided Stands:**

Code C9Code E0GA2



# Gute Reise!

We make it happen

Fraport

Greece