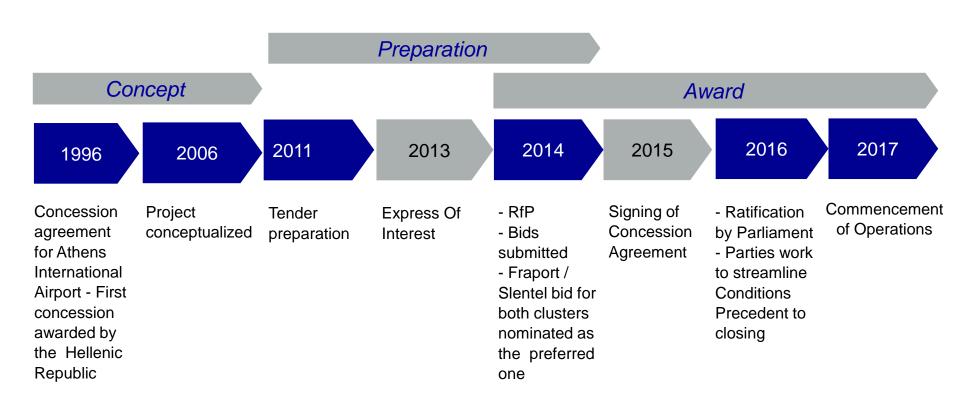

#### The Development of the Project

#### **Opening the Path to Development**

#### The Concession Project at a Glance

- 40-year concession of 14 regional airports
- Responsible for maintaining, operating, managing, upgrading and developing the 14 airports.
- €1.234 billion upfront concession fee
- Annual fixed concession fee of initially €22.9 million
- Variable annual concession fee of on average 28.5% of operational profit
- Total investment of €400 million in airport infrastructure until 2021
- At least 560 new direct job positions
- Greek state receiving approximately 10 billion euros by the end of the concession